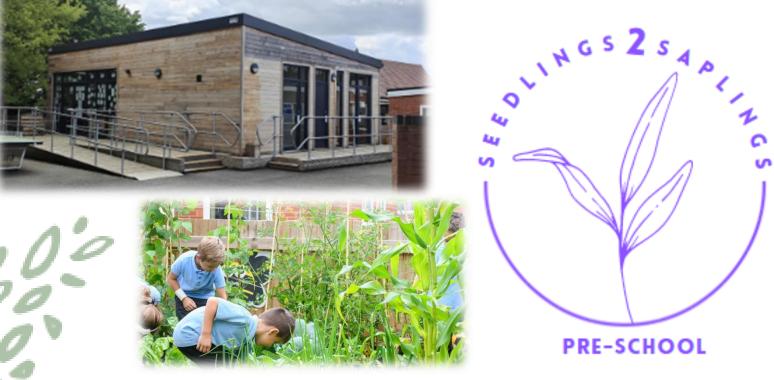

SEEDLINGS 2 SAPLINGS is a school-led pre-school located on the Pinvin Federation site next to Pinvin C of E First School.

## Pre-School children will have access to:

- A purposeful, exciting indoor environment to play and grow
- Large areas of green open space
- Forest school facilities
- > A pond dipping pool
- Lots of safe spaces to explore, learn, play and develop
- Overseen by fully qualified, experienced staff who are dedicated to providing high quality care.