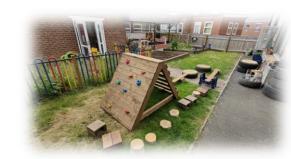

## Pre-School children will have access to:

- A purposeful, exciting indoor environment to play and grow
- Large areas of green open space
- Forest school facilities
- > A pond dipping pool
- Lots of safe spaces to explore, learn, play and develop
- Overseen by fully qualified, experienced staff who are dedicated to providing high quality care.